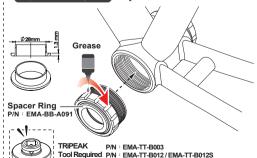

# Step 2

THREADED (TWIST-LOCK)

Non-DRIVE SIDE Cup set lock to 30Nm

Tool compatible with torque wrench

for installation use.