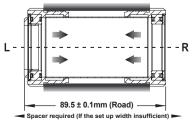

with torque wrench

for installation use.

## **NOTICE**

- To install TRiPEAK Bottom Bracket, we strongly recommend that you have a trained bicycle mechanic at your local bike shop.
- · Do not alter this product in any way as it can cause unseen damage. Any modifications to this product will void the warranty.
- Make sure with the crankset are firmly attached to the bottom bracket. Improperly attached cranks can become detached from the BB set.
- · When cleaning the bottom bracket set, only use mild soap and water. Never spray with high-pressure water. It will cause BB cup internal water ingress and influencing the bearing rolling lifetime.
- · If you have any questions or concerns about this product Please feel free to contact us. E-mail:info@tripeakbearing.com



# **Installed-Width**



www.tripeakbearing.com