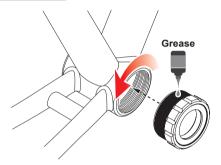

# Step 1

THREADED (TWIST-LOCK)

DRIVE SIDE Cup set lock to 30Nm

# Step 2

THREADED (TWIST-LOCK)

Non-DRIVE SIDE Cup set lock to 30Nm

Tool compatible with torque wrench

for installation use.