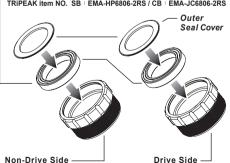

### **Bearing Options**

★ SB (Steel Bearing) / ★ CB (Ceramic Bearing) Bearing Size: 30 X 42 X 7mm (6806-2RS)

Replacement Bearing set TRIPEAK item NO. SB: EMA-HP6806-2RS / CB: EMA-JC6806-2RS